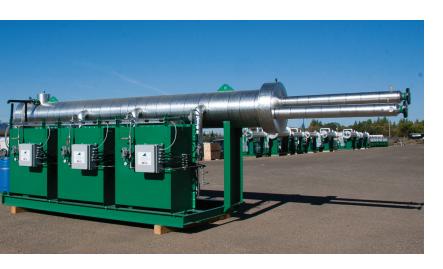

## CWT Natural Gas Pipeline Heater

Economical Environmentally-Friendly Easy to Operate

## **Benefits of CWT Natural Gas Pipeline Heater:**

- Closed system that requires no top ups,
- Elimination of costly glycol bath,
- Increased thermal efficiency over conventional technology,
- No outside utility required -
- system runs on internally generated multivolt power,
- Patented Heat Driven Loop (HDL) Technology,
- Quick response time to actual gas temperature,
- Reduced greenhouse gas emissions,
- Reduced heat loss,
- Runs on vacuum, resulting in a significant reduction in corrosion,
- Significantly reduced fuel consumption,
- Silent, and
- $\hbox{-} Simplified operator-friendly instrumentation}\\$