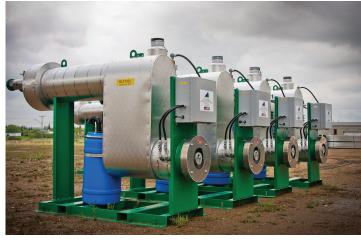

## CWT Natural Gas Pipeline Heater

Economical Environmentally-Friendly Easy to Operate

## **Benefits of CWT Natural Gas Pipeline Heater:**

- Closed system that requires no top ups,
- Elimination of costly glycol bath,
- Increased thermal efficiency over conventional technology,
- No outside utility required -
- system runs on internally generated multivolt power,
- Patented Heat Driven Loop (HDL) Technology,
- Quick response time to actual gas temperature,
- Reduced greenhouse gas emissions,
- Reduced heat loss,
- Runs on vacuum, resulting in a significant reduction in corrosion,
- Significantly reduced fuel consumption,
- Silent, and
- $\hbox{-} Simplified operator-friendly instrumentation}\\$