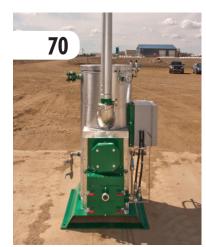

## CWT Natural Gas Pipeline Heater

Economical Environmentally-Friendly Easy to Operate

## **Benefits of CWT Natural Gas Pipeline Heater:**

- Closed system that requires no top ups,
- Elimination of costly glycol bath,
- Increased thermal efficiency over conventional technology,
- No outside utility required -
- system runs on internally generated multivolt power,
- Patented Heat Driven Loop (HDL) Technology,
- Quick response time to actual gas temperature,
- Reduced greenhouse gas emissions,
- Reduced heat loss,
- Runs on vacuum, resulting in a significant reduction in corrosion,
- Significantly reduced fuel consumption,
- Silent, and
- $\hbox{-} Simplified operator-friendly instrumentation}\\$