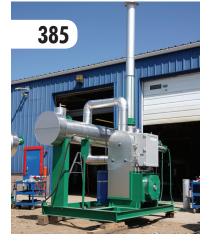

## CWT Natural Gas Pipeline Heater

Economical Environmentally-Friendly Easy to Operate

## **Benefits of CWT Natural Gas Pipeline Heater:**

- Closed system that requires no top ups,
- Elimination of costly glycol bath,
- Increased thermal efficiency over conventional technology,
- No outside utility required -
- system runs on internally generated multivolt power,
- Patented Heat Driven Loop (HDL) Technology,
- Quick response time to actual gas temperature,
- Reduced greenhouse gas emissions,
- Reduced heat loss,
- Runs on vacuum, resulting in a significant reduction in corrosion,
- Significantly reduced fuel consumption,
- Silent, and
- $\hbox{-} Simplified operator-friendly instrumentation}\\$