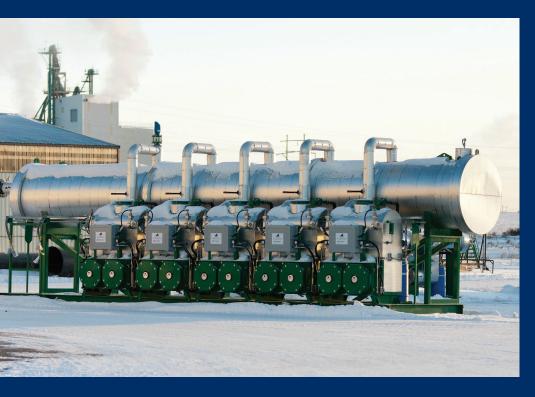

## CWT Natural Gas Pipeline Heater

Economical Environmentally-Friendly Easy to Operate

## **Benefits of CWT Natural Gas Pipeline Heater:**

- Closed system that requires no top ups,
- Elimination of costly glycol bath,
- Increased thermal efficiency over conventional technology,
- No outside utility required -
- system runs on internally generated multivolt power,
- Patented Heat Driven Loop (HDL) Technology,
- Quick response time to actual gas temperature,
- Reduced greenhouse gas emissions,
- Reduced heat loss,
- Runs on vacuum, resulting in a significant reduction in corrosion,
- Significantly reduced fuel consumption,
- Silent, and
- $\hbox{-} Simplified operator-friendly instrumentation}\\$