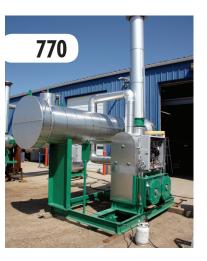

## CWT Natural Gas Pipeline Heater

Economical Environmentally-Friendly Easy to Operate

## **Benefits of CWT Natural Gas Pipeline Heater:**

- Closed system that requires no top ups,
- Elimination of costly glycol bath,
- Increased thermal efficiency over conventional technology,
- No outside utility required -
- system runs on internally generated multivolt power,
- Patented Heat Driven Loop (HDL) Technology,
- Quick response time to actual gas temperature,
- Reduced greenhouse gas emissions,
- Reduced heat loss,
- Runs on vacuum, resulting in a significant reduction in corrosion,
- Significantly reduced fuel consumption,
- Silent, and
- $\hbox{-} Simplified operator-friendly instrumentation}\\$